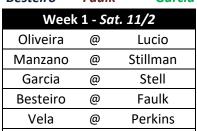

## **Brownsville I.S.D** 2019-2020 Middle School Schedule



Week 2 - Sat. 11/9

@

@

@

@

@

Week 5 – Mon. 11/18

@

@

@

@

@

Week 8 - Mon. 12/16

@

@

@

@

@







| Week 4 – <i>Sat.11/16</i> |   |          |  |  |  |
|---------------------------|---|----------|--|--|--|
| Stillman                  | @ | Oliveira |  |  |  |
| Manzano                   | @ | Lucio    |  |  |  |
| Besteiro                  | @ | Garcia   |  |  |  |
| Perkins                   | @ | Faulk    |  |  |  |
| Vela                      | @ | Stell    |  |  |  |
|                           |   |          |  |  |  |

| Week 7 – Sat. 12/14 |   |          |  |  |  |
|---------------------|---|----------|--|--|--|
| Oliveira            | @ | Stell    |  |  |  |
| Perkins             | @ | Besteiro |  |  |  |
| Faulk               | @ | Lucio    |  |  |  |
| Stillman            | @ | Garcia   |  |  |  |
| Manzano             | @ | Vela     |  |  |  |
|                     |   |